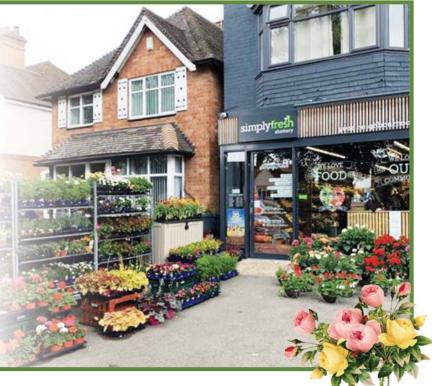

## 계시스피어 고향의 아름다운 편의점

세 익스피어의 고향 Stratford-upon-Avon 주택가에 들어 선 아름다운 편의점 '심플리 프레쉬'(Simply Fresh)가 풍성 한 노점 꽃 판매대로 그 화려함을 더하고 있다. 주민들은 사는 것도 사는 것이지만 그냥 눈요기 감상만 해도 마음이 너무 즐겁고 맑아진다며 동네 명소처럼 자랑으로 삼는다.

일주일 단위로 꽃을 교체한다는데 지나가는 외지인들 조 차차를 세우고 구경을 하다가 갈 지경이다. 업소는 약 1,800 평방피트인데 입구부터 바닥에 이르기까지 나무로 지어져 고색창연하다. 술은 인근 전문 업소들하고 공유하는 종류들 이 많지만 지역 특산 맥주를 취급한다는 점에서 차별화된 다. 무엇보다도 주인과 종업원의 인간미 넘치는 서비스가 가장 큰 매력이라는 평가다. 자기 업소만의 개성과 향기가 가득한 편의점을 가꿔보는 것은 어떨까 싶다. ■