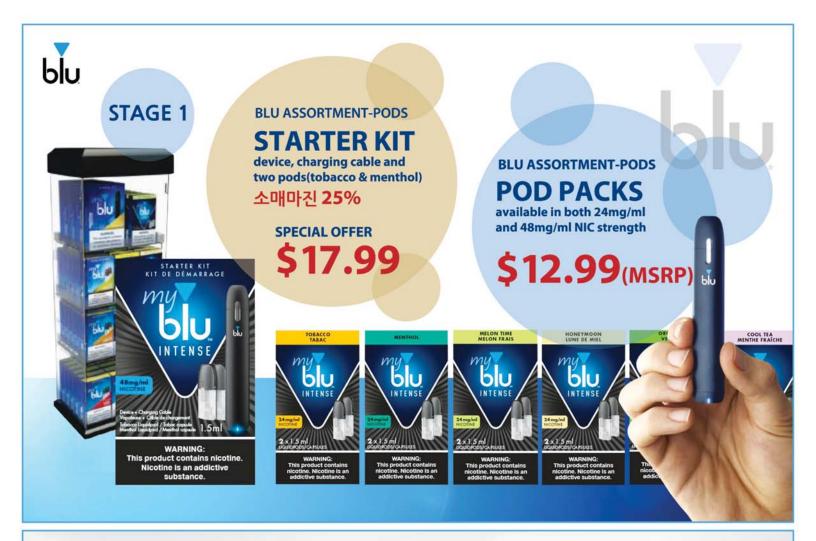

▲ 캐나다 최대 담배회사 임페리얼 이 유통시키고 있는 간판급 베이퍼 인 바이프(Vype)

이렇게 규격과 디자인이 무궁무 진한 베이프이지만 베이핑 디바이 스만 놓고 말하면 크게 두가지 타 입으로 정리된다. 연방 보건부가 그렇게 압축 대별했는데 하나는 오픈 시스템(open system)으로 디 바이스에 액상을 계속 채워주면서 사용하는 타입이다. (device to be refilled)

반면 또다른 타입인 클로즈드 시 스템 (dosed system)은 액상을 담 은 통 - 요즘 이를 팟(pod)이라고 부르며 전에는 탱크(tank)라는 표 현도사용했는데 액상을 담은 통이 라고해서 탱크로 불리웠다. - 이 필 요하다. 후자는 팟을 장착해서 여

기에 일체형으로 된 마우스피스로 흡연하다가 팟의 액상이 다 소모되면 통째로 버리고 새 팟을 갈아 끼워 사용한다. 요즘 한창 인기 절찬리에 판 매 중인 쥬울(Juul)이 대표적인 클로즈드 시스템이다. 이 방식이 오픈 시 스템보다 훨씬 사용하기 편하다는 장점이 있다.

#### 일반담배와의 차이

쥬울이 등장하기 전에 전자담배 시장의 선두주자로 미국 시장을 장악했 던 초기 제품인 블루(blu)를 생산하고 있는 폰템(Fontem)캐나다 대표 롭 콜루치는 베이퍼와 일반담배는 절대적으로 다르다고 강조한다. 회사의 궁극적 목표가 베이퍼를 통해 금연을 하려는 흡연자에게 도움을 줘 마침 내 일반담배를 완전히 끊어버리게 하는 과도기 대체 담배로서의 기능을 충실히 하는 것이라고 설명하는 콜루치씨의 설명을 들어 보자.

블루(blu)를 유통시키고 있는 폰템 캐나다(Fontem)의 콜루치 대표의 말 도 임페리얼 입장과 같다. "우리는 균형있는 작업이 많이 이루어져야 한 다고 믿는다. 즉, 미성년자들의 베이프와의 접촉을 확실하게 차단하는 방 책과 아울러 일반 담배를 끊기 위한 대체물로서의 베이프에 대해 이해를 돕기 위해 성인 흡연자와의 충분한 교감을 가지도록 하는 두가지 작업이 균형을 이뤄야 한다는 말이다."