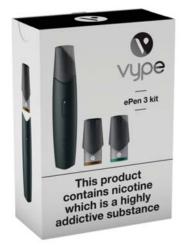

▲ 캐나다 최대 담배회사 임페리얼 이 유통시키고 있는 간판급 베이퍼 인 바이프(Vype)

이렇게 규격과 디자인이 무궁무 진한 베이프이지만 베이핑 디바이 스만 놓고 말하면 크게 두가지 타 입으로 정리된다. 연방 보건부가 그렇게 압축 대별했는데 하나는 오픈 시스템(open system)으로 디 바이스에 액상을 계속 채워주면서 사용하는 타입이다. (device to be refilled)