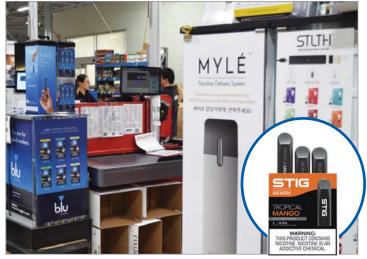

### 베이핑, 왜 논란인가?

▲ 현재 협동조합에서는 쥬울 이외에도 블루, 마일리, 스틸쓰, 스티그 등 총 5개 사의 인기 브랜드를 취급하고 있다.

연방 보건부가 베이핑이 일반 흡연보다 인체에 덜 해롭다는 것을 인식 했음에도 불구하고 전국적으로 감시의 눈길이 예사롭지 않다. 심각한 우 려들이 나온다. 우선 보건부도 베이핑이 니코틴 중독에 이르게 한다는 사 실을 우려한다. 폐 손상 가능성도 있다고 한다. 다만 장기적으로 어떤 영 향을 주는지를 아직 확인하기 어렵다는 입장이다.