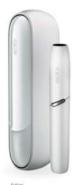

IQOS 3

IQOS 3 MULTI

이밖에 또 하나 주목할 브랜드가 IQOS 3 MULTI라는 제품이다. 열을 가 하는 일반 담배 스타일인데 기술적 측면에서 엄밀히 말하면 베이프 군 에 분류하기는 어렵다. 회사측 소개를 그대로 인용해본다. 『아이코스 3 은 기존 아이코스 2.4 플러스보다 더 작고 가벼워졌으며, 고속 충전을 통 해 홀더의 충전 시간이 40초 정도 더 빨라졌고, 케이스에서 홀더를 꺼내 는 방식도 달라졌고, 자석 접촉 단자를 통해 삽입도 간편해졌다. 아이코 스 3 멀티는 일체형 디자인이며 무게는 50g으로 매우 가볍다. 연사(連使) 가 가능하고 1회당 최대 6분 또는 14모금을 사용할 수 있는데, 재충전 쿨 타임을 기다릴 필요없이 10회 연사(10 back-to-back experience)가 가능 해졌다』 궐련형 전자담배의 맏형인 아이코스가 소비자들에게 가장 큰 불만을 낳은 것이 가지고 다니기 번거롭고 한번 사용 후 재충전의 시간 이 필요하다는 점이었다. 이 불만을 해결한 것이 바로 아이코스 3 멀티라 는 것이다.