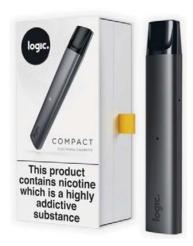

#### 제품 트랜드

전자담배와 베이핑 제품을 온전히 이해하는 것은 그리 쉬운 일이 아니

▲ 전자담배의 진화발전은 기술력을 바탕으로 단순화의 길을 걸어왔다. 업주 들이 취급하고 판매하기 편하도록 했을 뿐 아니라 소비자들도 소비하기 간편하 고 쉽게 돼 있다. 대표적으로 JTI의 로직 컴펙트와 쥬울사 제품들을 들 수 있다.

다. "초기부터 베이핑 제품은 편의점 업주에게 홍수처럼 몰려왔다는 기분 을 들게 했다. 복잡한 시스템은 업주들이 이해하기 쉽지 않았으며 영업 직원들이 업주 그리고 소비자들에게도 이해시키기 무척 어려웠다." 앞의 JII 담당자 말이다. JII는 새로운 베이프 제품으로 이런 어려움을 해결코 자 했다. 회사에서는 이를 게임 체인저(game changer)라고 내부적으로 부른다는데 상황을 반전 또는 역전시켜버릴 때 쓰는 표현이다.

특히 제품 시장에서 자주 사용하다. 예를 들어 "디지털 카메라의 출현은 사진 산업의 게임 체인저였음이 판명됐다"는 표현이 이에 딱 들어맞는 다. (The advent of the digital camera proved to be a game changer in the photography industry) 마찬가지로 JTI는 자사 베이프 로직 컴팩트(Logic Compact)를 이렇게 묘사할 만큼 자신감을 보이고 있다. 기존의 로직의 새로운 버젼이다. 편의점 주인이 이해를 위해 긴 설명 들을 필요도 없이 단순하게 팔기만 하면 된다. 소비자들도 이주 쉽게 사용할 수 있어서 반 응이 매우 좋다는 확인도 했다고 한다. 자석 성질의 팟(pod)을 충전용 디 바이스에 딸깍 하고 끼우면 끝이다. 앞에서 설명한 두가지 타입 중 클로 즈드 시스템의 전형적 유형으로 클로즈드 탱크(closed tank)라고도 부른 다. 1.6 ml 액상 팟이 다 소진되면 새 것으로 갈아끼우면 된다. 간편하다. 쥬울 제품과 같다고 보면 된다. 맛은 4종이 있는데 담배맛, 맨솔, 베리맛, 트로피컬이다.