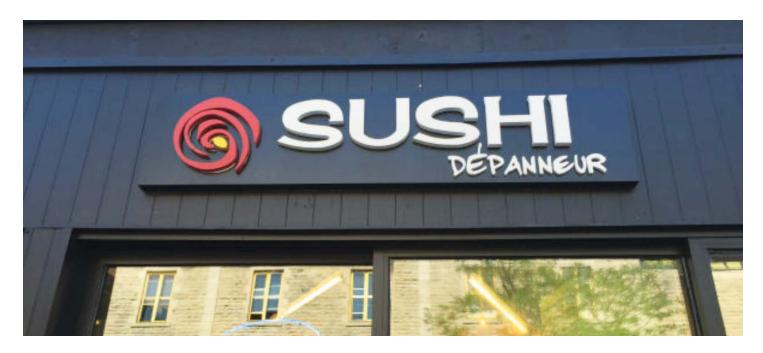

그 특별한 푸드서비스는 다름아닌 '스시'다. 이런 저런 푸드서비스를 많 은 편의점들이 제공하고 있지만 닝닝의 편의점이 취급하는 스시라는 음 식 메뉴는 매우 별스러워 보인다.

몬트리얼에서도 패션과 유행의 첨단을 걷는 상업지대인 플레뚜(plateau)에 위치한 닝닝의 업소 간판명은 스시 데판뇨(Sushi Depanneur)이 다. 상호에서 업소의 성격이 명확히 드러난다. "편의점인데 음식 서비 스 로스시도 먹을 수 있는 곳"이라는 메시지가 금방 전달된다.