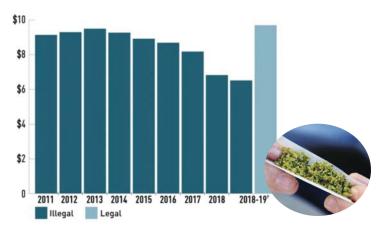

# 마리화나 소비 15% 증가

# 캐나다 소매업 규모 6,000억 달러

▲ 2018년 10월 17을 기해 기호용 마리화나 합법화가 시행된 후 현재 마리화 나는 그램 당 8달러를 넘어서고 있다. 이는 소비량이 많아진 것이 결정적 이유 이나 공급 부족, 경쟁 부재, 세금 인상 등의 이유가 더 크다. 종전에 6,83달러 하 던 가격이 올해 초 8달러를 넘어섰고 현재 가격은 계속 오름세이다.

카나다의 소매산업 규모는 어느 정도일까. 최근의 연방 통계청 자료에 따르면 지난 5월 한달의 국내 총 소매 매출은 515억 달러였다. 2018년 한 해의 소매 매출 총액은 6,050억 달러로 2017년 대비 2,7% 증가를 보였다.

5월 한달 매출액만 보면 전년 동기 대비 0.1% 감소했는데 이에 대해 CIBC 수석 경제분석가 로이스 멘데 스씨는 "식음료 부문에서 이상하게도 큰 폭의 매출 감소가 있었던 것이 이유"라고 평했다. 그러나 이는 어디까 지나 일시적 현상일 뿐이며 올 한해 전체 소매 매출은 성장할 것으로 전 망했다. 5월의 식음료 매출 감소는 2%를 기록했는데 이는 2월부터 4월까 지 3개월 연속 증가세를 보인 끝에 나온 대조적 결과다. 5월 매출 식음료 에는 술도 포함되는데 독주를 포함한 주류 판매가 2.7%나 감소했다는 사 실은 주목된다. 일상 잡화도 1.1%가 감소했다. 이처럼 전반적 소매업계의 약세에도 불구하고 기호용 마리화나의 소비는 무려 14.8%가 증가했다.