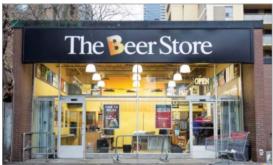

# 온주 술판매에 대한 특별자문관 휴즈씨 보고서

▲ 온타리오에서 맥주를 구입할 수 있는 3대 채널인 LCBO, 비어스토어, 대형 식품점. 편의점에서도 취급 가능한 시점이 다가오고 있다. 휴즈 보고서는 이를 강 력히 추천하고 있다.