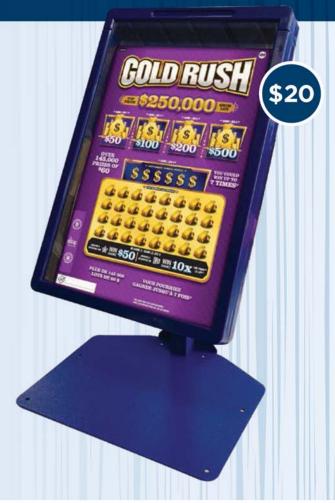

# GOLD RUSH

복권 1 매로 최다 7 번 당첨될 수 있습니다! 145,000여 개의 \$60 상금!

- \$250,000 1 등상 5 개
- 당첨금 지급률 70%
- 평균 당첨률 3.52 대 1
- 2019년 7월 15일 출시