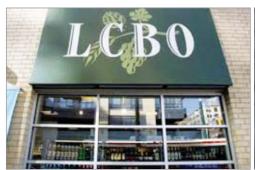

# 온주 술판매에 대한 특별자문관 휴즈씨 보고서

▲ 온타리오에서 맥주를 구입할 수 있는 3대 채널인 LCBO, 비어스토어, 대형 식품점. 편의점에서도 취급 가능한 시점이 다가오고 있다. 휴즈 보고서는 이를 강 력히 추천하고 있다.