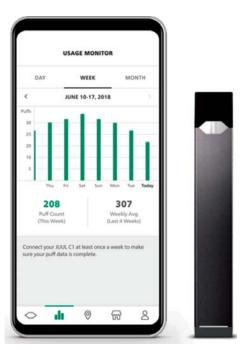

▲ 모바일 앱으로 연결된 JUUL C1 제품

자기 나라 미국에서 도 아직 열지 못한 직 영소매업소를 남의 나라인 캐나다 최대 도시 토론토의 다운타운에 갓 오픈한 쥬울 직영매 장은 현재 JUUL C1이라는 모델 제품을 판매 중이다.

그런데 이 제품이 회 사하고 연결된 기기라 는 점이 주목을 끈다.

모든 사용자들이 현재 이 제품을 통해 얼마나 니코틴을 소비하고 있는지 그 총량을 알려준다. 또 남용을 방지하기 위한 접근 제한을 경고하기도 한다. 이게 모바일 앱으로

연결된 덕분이다. 기기를 분실하면 추적해서 찾을 수도 있다.

블루투쓰를 통한 새로운 모바일 앱과 연결시켜 제품의 기능성을 시험하고 성능 업그레이들 하려는 시범 운영이 진행 중에 있다. 앱하고 짝을이뤄놓으면 앞서 말했듯 니코틴 소비 용량은 물론 리얼타임으로 하루 몇번 흡입을 했는지 수치도 나온다. 이는 일, 주, 월별로 체크할 수도 있다. 쥬울 캐나다 전무 네더호프씨 말을 한번 더 인용한다. "회사는 성인 흡연