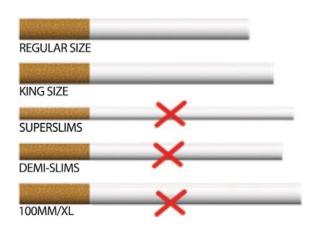

평범한 담뱃갑 정책에 따른 담배 디자인이나 규격 등 상세한 정보는 이 미 지난 실협뉴스 776호(5월 22일) '연방 담뱃갑포장 통일화 일정 확정' 이라는 제하에서 소개한 바 있으나 몇가지만 재차 그림으로 소개한다.

현재의 뚜껑 개폐형이 모두 우측과 같이 탄창형으로 통일될 것이다. 일 시에 그렇게 되는 것은 아니고 시차를 두며 1년 정도 경과하면서 탄창형 으로 일원화된다고 한다.

담배개비 형태는 레귤러와 킹사이즈만 남기고 나머지 변형된 형태는 모 두사라진다.

이상으로 담뱃갑포장통일화에 따른 임페리얼측의 설명과 일반 정보를 소개했다. 임페리얼만이 아니라 앞으로 경쟁사들도 모두 각자의 대응책 이나 정보를 회원업소에 전달할 것으로 보인다. 회원들의 제도 도입에 따 른 준비에 차질이 없도록 일반 정보이든 제조사별 정보든 업데이트되는 대로 실협뉴스를 통해 빠짐없이 전달할 계획이며 긴급을 요하는 정보는 협회 웹사이트에 먼저 올리도록 할 것이다. ■