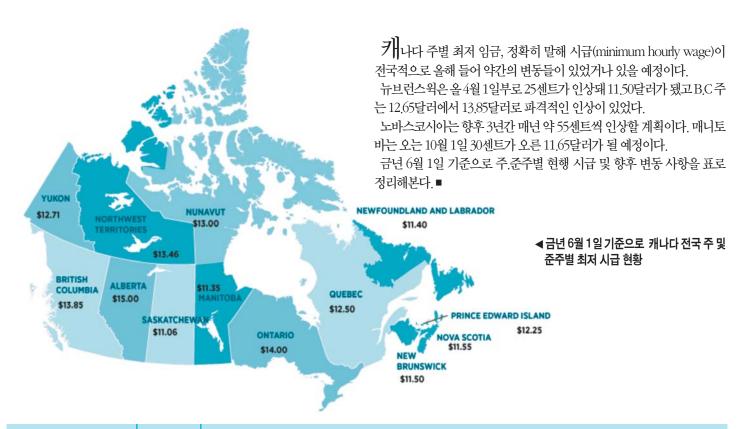

# 전국 주별 최저 임금 현황

#### 1위 알버타 이어 온타리오 전국 2위로 높아

| 알버타              | \$15.00              | 2018년 10월 1일자로 시행됐으며 인상 전에 과격한 인상이라는 논란이 뜨거웠으나 신민당 (NDP)가 득세하던 때라 무난히 관철됨. 그러나 올해 선거에서 연합보수당 제이슨 케니가 정권을 잡아 향후 최저시급의 계속적인 인상이 가능할 것인지는 미지수이다. |
|------------------|----------------------|-----------------------------------------------------------------------------------------------------------------------------------------------|
| B <sub>.</sub> C | \$13,85              | 2019년 6월 1일부터 현행 금액으로 인상. 1년 후인 2020년 6월 1일에 \$14.60, 2021년 6월 1일<br>에 최소 \$15.20달러로 인상 예정                                                    |
| 매니토바             | \$11.35              | 2018년 10월 1일 현행 금액임. 오는 10월 1일 \$11.65로 인상 예정                                                                                                 |
| 뉴 브런스윅           | \$11 <sub>.</sub> 50 | 2019년 4월 1일 부터 현행 금액으로 인상. 향후 CPI와 연동해서 인상.                                                                                                   |
| 뉴펀들랜드/래브라도       | \$11.40              | 2019년 4월 1일 현행 금액으로 인상. 향후 CPI와 연동해서 인상.                                                                                                      |
| 노스웨스트 준주         | \$13,46              | 2018년 4월 1일 현행 금액으로 인상. 향후 특별한 계획 없음.                                                                                                         |
| 노바스코시아           | \$11 <sub>.</sub> 55 | 2019년 4월 1일 현행 금액으로 인상. 향후 3년간 매년 25센트 인상 계획. 이후인 2022년부터는<br>인플레이션 연동 반영                                                                     |
| 누나붓 준주           | \$13.00              | 2016년 4월 1일에 현재의 금액으로 인상 후 변동없음.                                                                                                              |
| 온타리오             | \$14.00              | 당초는 올해 \$15.00로 인상 예정이었으나 작년 총선에서 보수당으로 정권 교체되며 \$14.00로<br>동결. CPI에 연동 반영 예정                                                                 |
| P.E.I            | \$12,25              | 2019년 4월 1일 현재의 금액으로 인상.                                                                                                                      |
| 퀘벡               | \$12,50              | 2019년 5월 1일 현재의 금액으로 인상.                                                                                                                      |
| 사스케츄완            | \$11 <sub>.</sub> 06 | 2018년 10월 1일 현재의 금액으로 인상. 오는 10월 1일 \$11.32로 인상 예정. 이후 매년 CPI와<br>연동 반영                                                                       |
| 유콘               | \$12,71              | 2019년 4월 1일 현재의 금액으로 인상. 향후 매년 CPI와 연동 반영                                                                                                     |