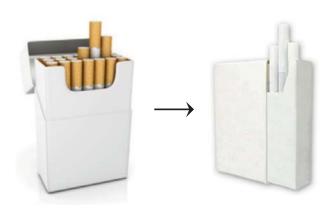

평범한 담뱃갑 정책에 따른 담배 디자인이나 규격 등 상세한 정보는 이 미 지난 실협뉴스 776호(5월 22일) '연방 담뱃갑포장 통일화 일정 확정' 이라는 제하에서 소개한 바 있으나 몇가지만 재차 그림으로 소개한다.

현재의 뚜껑 개폐형이 모두 우측과 같이 탄창형으로 통일될 것이다. 일 시에 그렇게 되는 것은 아니고 시차를 두며 1년 정도 경과하면서 탄창형 으로 일원화된다고 한다.