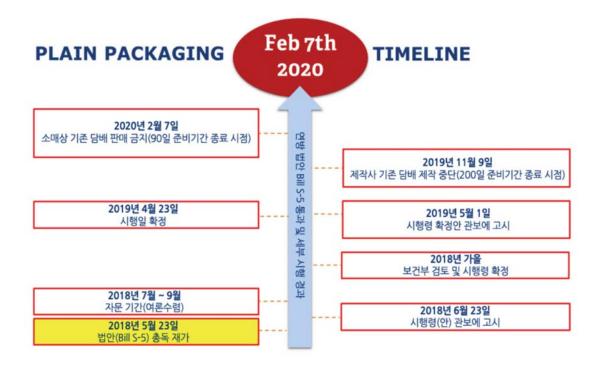

#### ■ 담뱃갑포장통일화 대응

2012년 호주의 일명 평범한 담뱃갑 정책이 시행되던 전후해서 실협뉴스 에 이 주제에 관한 기사를 쓰기 시작해 최근까지 수십번에 걸쳐 다룬 주 제인만큼 대부분의 회원들이 숙지하고 있다. 예견했던대로 연방은 이미

일정까지 정해놓고 준수해야 할 지침도 발표를 한 상태이다. 정부의 정책 추진 과정과 향후 일정을 표로 정리해본다.

표에서 주목해야 할 일정은 두가지다 올해 11월 9일부터는 제작사에서 현행 로고와 디자인이 들어간 모습의 담배 생산을 중단한다. 이는 11월 8 일까지만 현행 담배를 소매업소에 공급할 수 있고 다음날인 11월 9일부 터는 더 이상 소매업소에 공급하지 않는다는 의미다.

다음으로는 내년 2월 7일부터 소매업소에서도 지금의 담배는 완전히 자 취를 감추고 평범한(plain)담배를 판매해야 한다. 2월 7일 및 이후에도 현 행 담배를 팔면 위법이며 처벌이 따른다.

문제는 제작사에서 기존 담배 생산을 중단하는 11월 9일부터 소매상에 서도 기존 담배를 판매하지 못하는 내년 2월 7일까지 약 3개월의 과도기 를 어떻게 대응하느냐는 것이다. 3개월 동안에는 기존의 담배들과 새로 등장하는 평범한 담뱃갑의 담배가 소매상에 공존하는 기간이기 때문이 다. 11월 9일부터 담배 제조사는 현행담배 제작은 중단하며 소매상에도 더이상 공급하지 못하지만 새로 제작한 평범한 담배는 공급하며 그래서 두 종류의 담배를 취급하는 상황이 벌어진다.