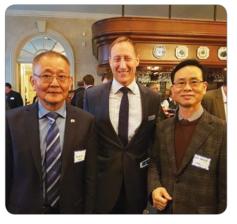

▲ 메리 잉(Mary Ng) 연방 중소기업/무역촉진부 장관의 수석보좌관 아더 람(Arthur Lam)씨의 내방을 받은 본부협회 신 재균 회장을 비롯한 20여 명 가까운 임원과 회원들이 소자영업 활성화를 위한 연방의 지원과 협조를 당부했다.

온 주정부의 협회에 대한 관심과 기대가 높아지는 가운데 연방 자유당 정부 또한 협회에 관심을 보이고 있다. 편의점과 직접적 관련이 있는 소 관부처인 중소기업부 메리 잉 장관의 수석 보좌관인 아더 람씨가 지난 3 월 28일 편의점 현안 문제를 두루 파악하기 위해 본부협회를 방문했다. 2 시 30분부터 약 30분 동안 잡혀 있던 일정은 50분 가까이 활기찬 대화를 이어갔으며 내용은 매우 구체적이었다.