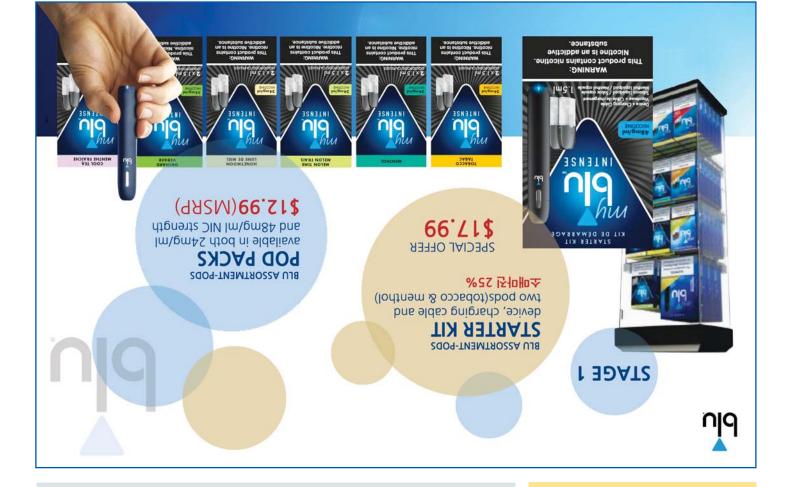

신스레 나오고 있는 것도 전망을 밝게 하고

는 레이트도 수령 가능하다는 예를 이 조

수 있다고 한다. 매출 상황에 따라 5월부터

적으로 잡아도 30% 에서 최대 50%까지 볼

은 마진율이다. 조합 관계자에 따르면 보수

투ố 비율 이야당자 - 관람은 신아양조

고있는거의모든 전자담배를갖춘 셈이다.

에 이어 끈돌까지 아우르게 왜 유명세를 타

▽(21LTH), 1회용 소비품인 스티그(STIG)

릴스 맛법을 코스산다// 후이 코스주/A

응氏 한답은 티부담 12월 21일부터 취급한 것을

가 여짓의 라강한 요성들 분지하고 있는 틈