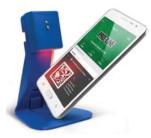

## OLG 터미널 / 주변기기 대대적 **업그레이드**

온 주복권공사(OLG)가 편의점을 비롯한 소매 채널에서 현재 사용하고 있는 복권 터미널과 주변 기기들의 대대적인 교체 작업을 단행할 전망이다.

지난 3월 25일(월) 본부협회는 협회를 방문한 공시측 판촉담당 이사 래 리 콜라토스티(Lany Colatosti) 씨로부터 이같은 정보를 얻었으며 상세한 자료 문건도 받았다. 협회의 지난 회계연도 실적이 성장세를 보이고 있다 며 만족감을 표시한 후 공사측의 향후 사업 전개 방향과 주요 업무를 소 개한 콜라토스티 이사는 장비 업그레이드에 관해 협회 소속 회원들에게 홍보해줄 것을 요청했다.

#### • 모바일용 BCR (새로 도입)

전자쿠폰(e-coupon), 전자선물카드(egift card) 등 스마트 폰을 비롯한 모바일 디바이스 상에서 거래되는 복권공사 상 품들의 판독기이며 현재는 없던 것이 현 대화 작업의 일환으로 새로이 도입되는 기기다. 손님이 직접 자신의 스마트폰을 대면 터미널로 바로 연결돼 결과를 확인 할수있다.