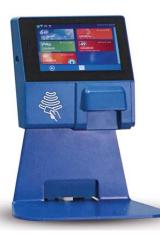

## OLG 터미널 / 주변기기 대대적 **업그레이드**

온 주복권공사(OLG)가 편의점을 비롯한 소매 채널에서 현재 사용하고 있는 복권 터미널과 주변 기기들의 대대적인 교체 작업을 단행할 전망이다.

지난 3월 25일(월) 본부협회는 협회를 방문한 공시측 판촉담당 이사 래 리 콜라토스티(Lany Colatosti) 씨로부터 이같은 정보를 얻었으며 상세한 자료 문건도 받았다. 협회의 지난 회계연도 실적이 성장세를 보이고 있다 며 만족감을 표시한 후 공사측의 향후 사업 전개 방향과 주요 업무를 소 개한 콜라토스티 이사는 장비 업그레이드에 관해 협회 소속 회원들에게 홍보해줄 것을 요청했다.

#### • 고객용 모니터

고해상 컬러 LCD 스크린이며 스피커 성능이 우수하다. 사이즈도 폭 66 센티에 높이 90센티로 키운다.

#### • 셀프 확인 체커(smart ticket checker)

손님 스스로 복권 당첨 여부를 확인 하는 5인치 컬러 스크린을 가지며자 체 네트워크로 작동 운영되기 때문 에 케이블 선으로 연결시킬 필요가 없다. 전원만 있으면 된다.

이상 크게 4개 부분으로 나눠 새 시 스템의 변화를 살폈으며 교체 일정은 이미 금년 1월부터 사전 작업에 들어 간 것으로 알려졌다. 준비 기간인 셈 인데 7월까지 라우터, 터미널 프로그 램 등의 개발 및 테스트 작업이 집중 된다.