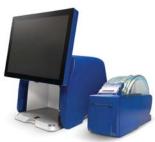

## OLG 터미널 / 주변기기 대대적 **업그레이드**

온 주복권공사(OLG)가 편의점을 비롯한 소매 채널에서 현재 사용하고 있는 복권 터미널과 주변 기기들의 대대적인 교체 작업을 단행할 전망이다.

지난 3월 25일(월) 본부협회는 협회를 방문한 공시측 판촉담당 이사 래 리 콜라토스티(Lany Colatosti) 씨로부터 이같은 정보를 얻었으며 상세한 자료 문건도 받았다. 협회의 지난 회계연도 실적이 성장세를 보이고 있다 며 만족감을 표시한 후 공사측의 향후 사업 전개 방향과 주요 업무를 소 개한 콜라토스티 이사는 장비 업그레이드에 관해 협회 소속 회원들에게 홍보해줄 것을 요청했다.

#### • 터미널

일명 엘리트 로터리 터미널(elite lottery terminal)로 불리는 단말기는 15인 치규격의 고해상도 터치 스크린이다. 스캐너 사이즈도 키우고 광학 이미지 스캐닝의 하이 테크놀로지를 기반하고 있다. 모든 종류의 슬립, 선물카드, 즉석 복권과 온라인 복권 등을 판독한다.